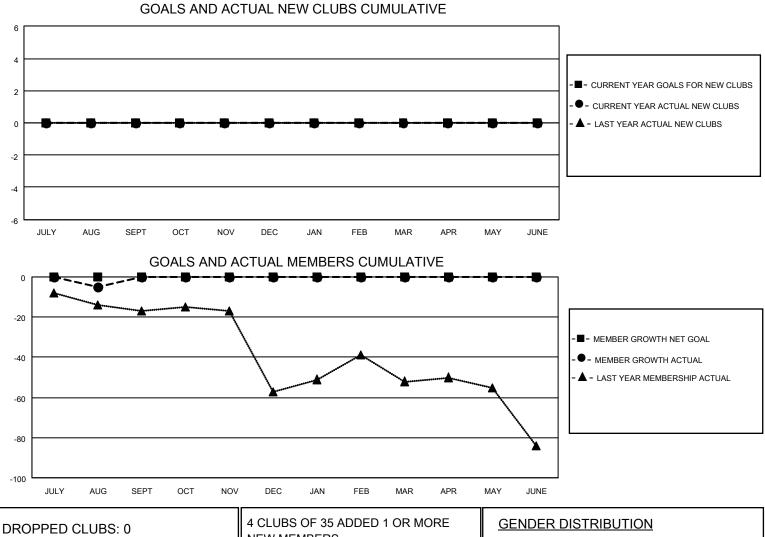

## LOCATION IDAHO

District 39 W

Results as of: 8/31/2020

| Clubs                 |               |           |               | Members               |                         |                         |                                                    |  |
|-----------------------|---------------|-----------|---------------|-----------------------|-------------------------|-------------------------|----------------------------------------------------|--|
| RESULTS FOR 2020-2021 |               |           |               | RESULTS FOR 2020-2021 |                         |                         |                                                    |  |
| QUARTER               | NEW CLUB GOAL | NEW CLUBS | DROPPED CLUBS | QUARTER               | MBER GROWTH NET<br>GOAL | MEMBER GROWTH<br>ACTUAL | DROPPED<br>MEMBERS ACTUAL<br>(including transfers) |  |
| JULY/AUG/SEPT         | 0             | 0         | 0             | JULY/AUG/SEPT         | 0                       | 9                       | 10                                                 |  |
| OCT/NOV/DEC           | 0             | 0         | 0             | OCT/NOV/DEC           | 0                       | 0                       | 0                                                  |  |
| JAN/FEB/MAR           | 0             | 0         | 0             | JAN/FEB/MAR           | 0                       | 0                       | 0                                                  |  |
| APR/MAY/JUNE          | 0             | 0         | 0             | APR/MAY/JUNE          | 0                       | 0                       | 0                                                  |  |